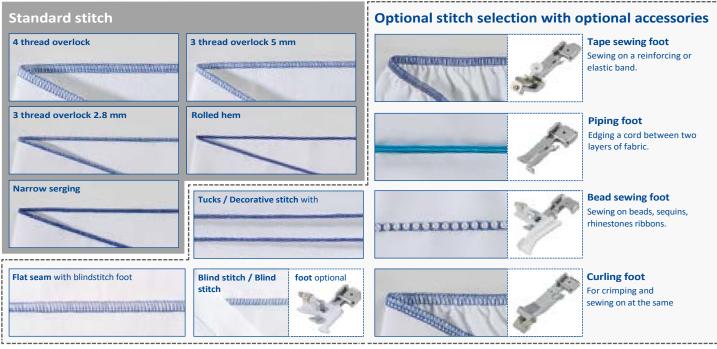

## **Equipment at a glance:**

- Compact, lightweight overlock machine with carrying handle
- Optional working with 3 or 4 threads
- Use of standard sewing machine needles
- Cutting, sewing and serging with perfect overlock stitches in one operation
- Differential feed for professional processing of any type of fabric. Prevents the rippling or stretching of the seam edges
- Threading aid for the lower hook
- Four-color coded, internal thread guide
- Stitch width 5.0 7.0 mm
- Switchable upper blade
- Optional sewing with free arm or flat bed
- Bright LED light for optimum illumination of the sewing area
- Sewing foot with compact snap bartack for changing in seconds
- Telescopic thread guide
- Sewing foot pressure infinitely variable to ensure good material feed
- Tool set
- Rich accessories
- Dust cover
- DVD with instruction manual