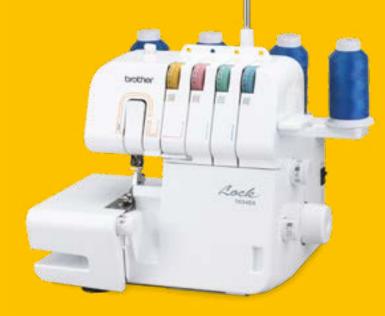

## **1034DX Overlock**

- 3/4 thread overlock
- Color coded thread guide
- Threading aid for the lower hook
- Differential transport
- Roll hem sewing
- Bright LED light

Sewing foot pressure infinitely variable

## **Equipment at a glance:**

- Compact, lightweight overlock machine with carrying handle
- Optional working with 3 or 4 threads
- Use of standard sewing machine needles
- Cutting, sewing and serging with perfect overlock stitches in one operation
- Differential feed for professional processing of any type of fabric. Prevents the rippling or stretching of the seam edges
- Threading aid for the lower hook
- Four-color coded, internal thread guide
- Stitch width 5.0 7.0 mm
- Switchable upper blade
- Optional sewing with free arm or flat bed
- Bright LED light for optimum illumination of the sewing area
- Sewing foot with compact snap bartack for changing in seconds
- Telescopic thread guide
- Sewing foot pressure infinitely variable to ensure good material feed
- Tool set
- Rich accessories
- Dust cover
- DVD with instruction manual