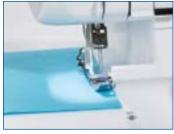

## **Equipment at a glance:**

- Compact, lightweight overlock machine with carrying handle
- Optional working with 3 or 4 threads
- Use of standard sewing machine needles
- Cutting, sewing and serging with perfect overlock stitches in one operation
- Differential feed for professional processing of any type of fabric. Prevents the rippling or stretching of the seam edges
- Threading aid for the lower hook
- Four-color coded, internal thread guide
- Stitch width 5.0 7.0 mm
- Switchable upper blade
- Optional sewing with free arm or flat bed
- Bright LED light for optimum illumination of the sewing area
- Sewing foot with compact snap bartack for changing in seconds
- Telescopic thread guide
- Sewing foot pressure infinitely variable to ensure good material feed
- Tool set
- Rich accessories
- Dust cover
- DVD with instruction manual